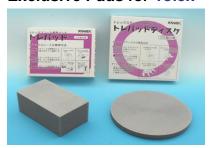

### **Exclusive Pads for Tolex**

Tolex, a breakthrough in both micro-finishing sanding and dry lubrication process technology, results in a system that allows true topcoat sanding without the use of water. Thanks to the blocking effect of the Tolex pad, dust and nibs can now be located and removed faster than ever. With speed like dry sanding and finishes like wet, Tolex scratches are extremely uniform and shallow, they can be easily removed by light compounding or with our **Buflex** system. If you are concerned with your topcoat finishing but prefer not to wet sand, the perfect system is finally here!

#### **Exclusive Pads for Tolex**

| Item           | Part No. | Size                    | Pcs. per Carton     |
|----------------|----------|-------------------------|---------------------|
| Tolex Pad      | 9710016  | 67 x 110mm              | 40 sets (2pcs./set) |
| Tolex Pad Disc | 9710017  | 150mm dia. without hole | 50 sets (4pcs./set) |