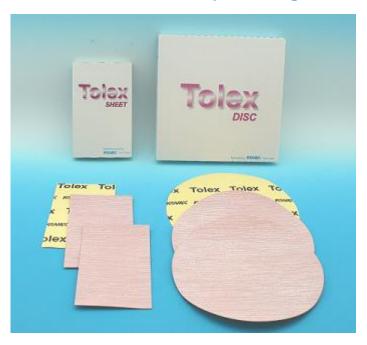

### Tolex (Stickon)

| Item               | Part No. | Size / Holes            | per package | per carton |
|--------------------|----------|-------------------------|-------------|------------|
| Tolex Sheet K-1500 | 1911503  | 70 x 114mm              | 25 pcs.     | 750 pcs.   |
| Tolex Disc K-1500  | 1931503  | 150mm dia. without hole | 25 pcs.     | 1,500 pcs. |